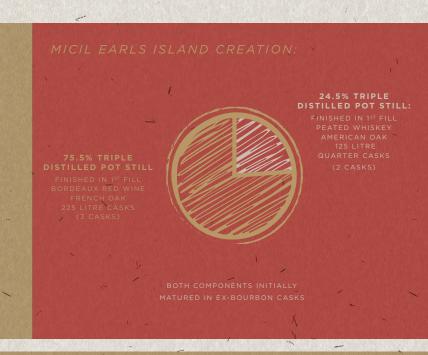

## **Micil Earls Island Creation:**

Taking inspiration from the Pot Still whiskeys of the past produced in Galway city, we wanted to interlace Pot Still whiskey with a hint of smoke reminiscent of Connemara fuisce and with a wine influence suggestive of the many casks that landed in Galway port throughout the 17th, 18th & 19th centuries.

The initial component selected was

· 100% Triple distilled Pot Still matured in ex-bourbon

This component was subsequently filled into casks which we provided to create Micil Earls Island. After a 9 month finishing period, these components were vatted/blended together before being cut to 46% ABV for bottling.