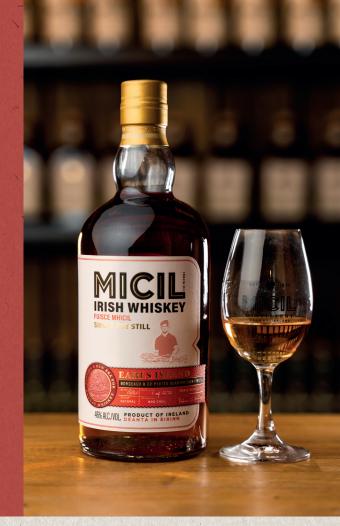

## Micil Earls Island

SINGLE POT STILL IRISH WHISKEY | 46%ABV | 700ML

A fruity, spicy Single Pot Still Irish whiskey enriched by Bordeaux red wine casks, with hints of soft turf smoke from ex-peated whiskey casks It pays homage to the great Galway distilleries of the past, and to the Latin wine merchants of old who made the city their home.

All component whiskeys were sourced from Great Northern Distillery, Co. Louth.

| WHISKEY STYLE    | ABV    | FILTRATION  |       | COLOUR     |
|------------------|--------|-------------|-------|------------|
| Single Pot Still | 46%    | Non Chill   |       | Natural    |
| BATCH NO.        | NO. OF | F BOTTLES E |       | OTTLE SIZE |
| 1/21             | 1,272  |             | 700ml |            |